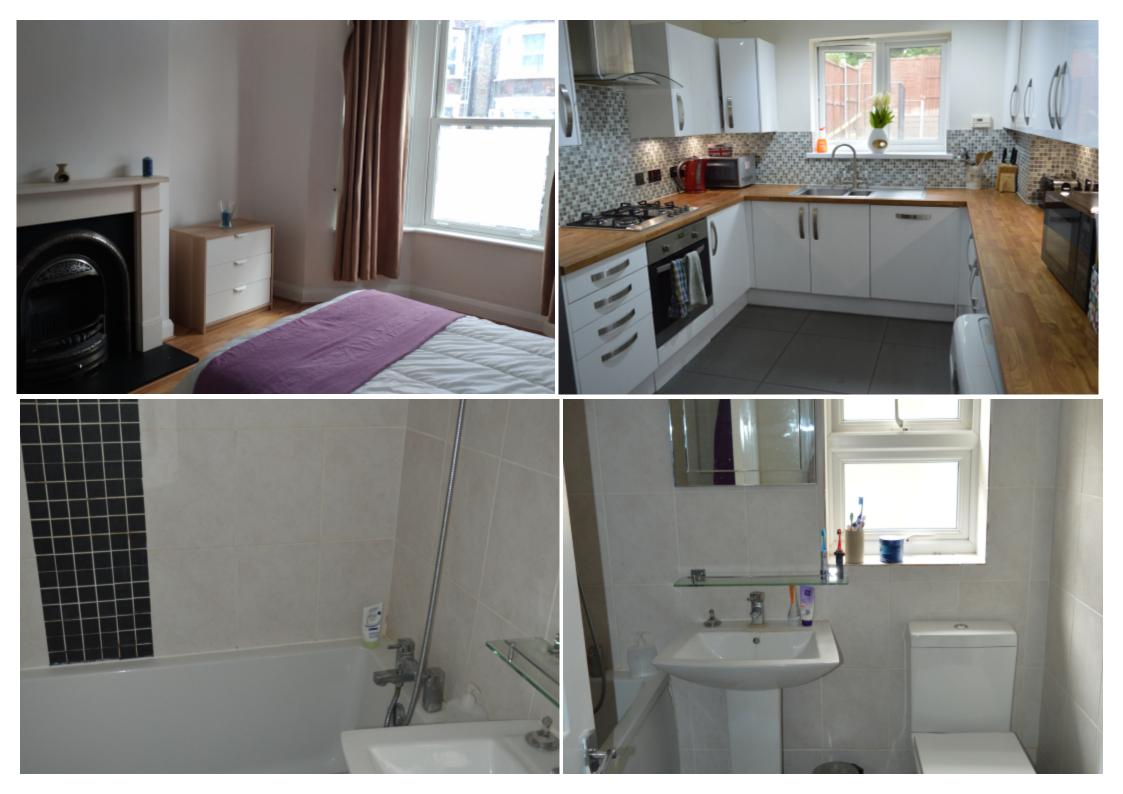

## **Main Particulars**

We welcome on the market an amazing, lovely shared house which comes fully furnished. It will be everything you need in a house you can call home.

The available room is located on the first floor, skilfully furnished and comes with a comfortable double bed, chest of drawers and desk with the chair.

The property has been just redecorated and offers 5 rooms, spacious kitchen, bathroom and an extra separate toilette.

The kitchen is fully integrated with all of the latest appliances, including fridge & freezer, cooker, hob, dishwasher and washer dryer. Moreover, the property also features a rear garden where you can relax.