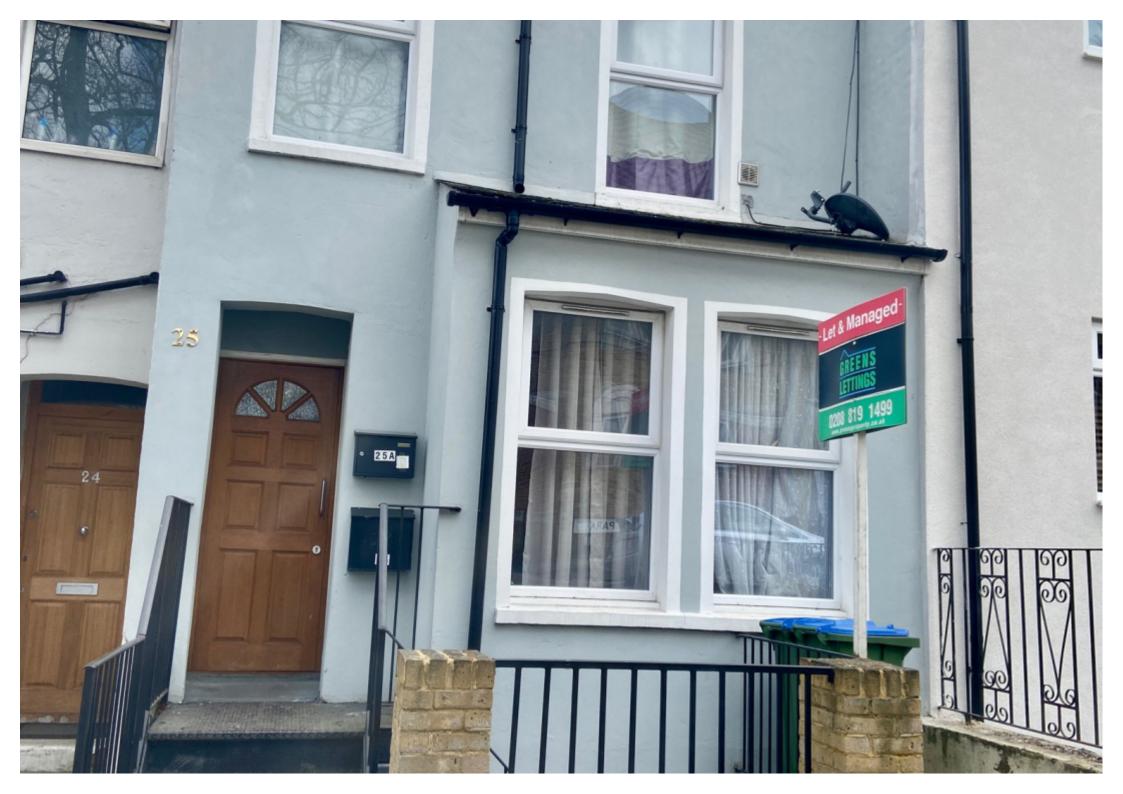

The current owner has made the necessary steps to turn this home into a licenced HMO by installing fire doors, hard-wired smoke alarms & all other required improvements. Currently fully tenanted and has a managing agent in place.