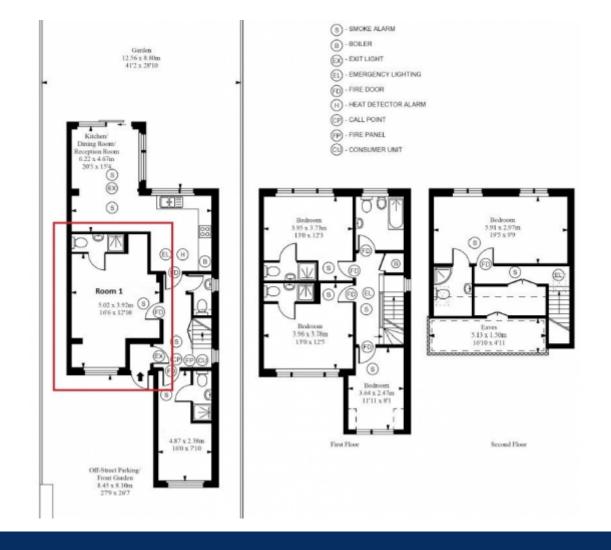

Room size: 5.02 x 3.92 m

This property is situated in a nice residential area, within 10-15 minutes walking distance to Mitcham Eastfields station and Tooting stations. Only 5 minutes' walk to closest bus stop with lots of transport links to Putney, Brixton, Tooting, Mitcham, Streatham, Clapham, Central London and other local areas.