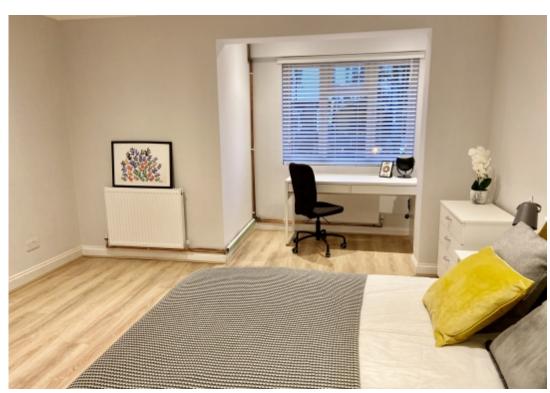

The available room offers excellent standard of decor and it is situated on the ground floor facing the rear of the property. This stunning en-suite has been completely refurbished in a contemporary style and comes fully furnished with a comfortable double bed, wardrobe, chest of drawers, bedside table and workspace with a desk and chair.