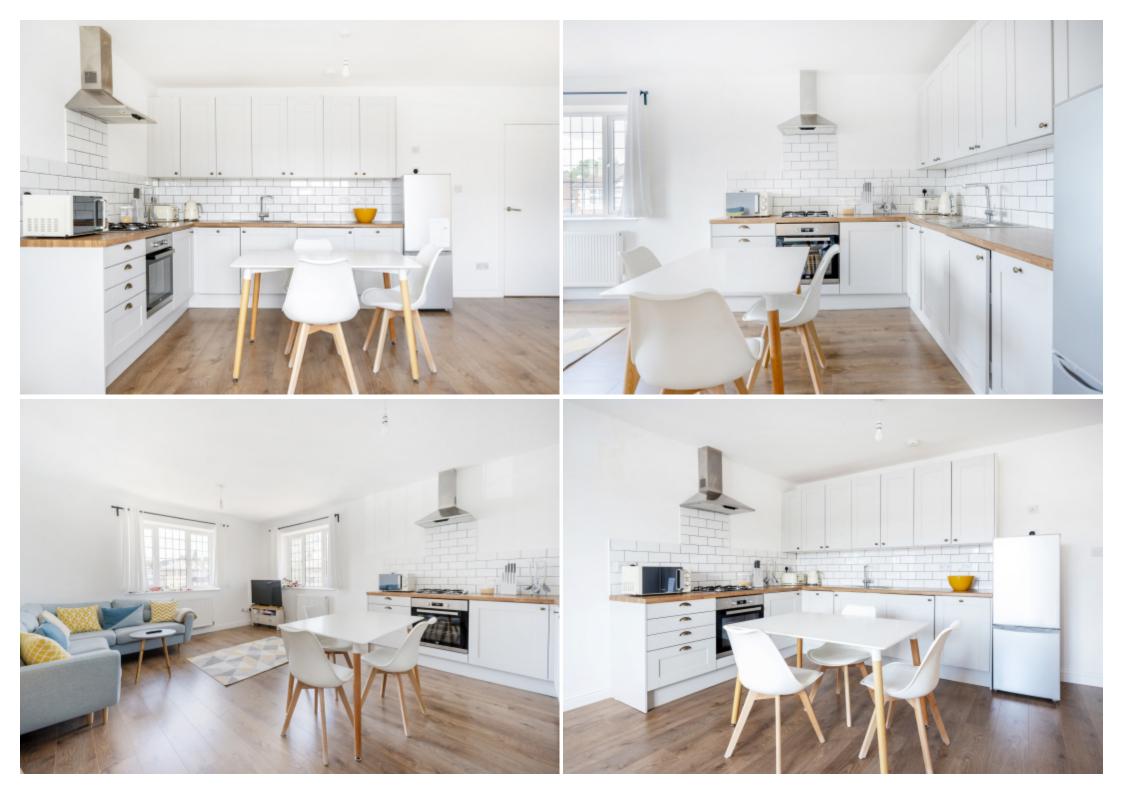

#### Interior

Communal Entrance: Accessed via a gated side entrance and communal security doors with entry phone system.

Entrance Hall: 'L' shaped. Large storage cupboard.

Living Room: 5.6m x 4.42m (18'4" x 14'6")
Incorporating a kitchen area with a comprehensive range of wall and base units with complementary work surfaces. Integrated stainless steel oven and hob with filter hood. Additional appliances including a dishwasher, washer-dryer, and a fridge freezer. Splashback tiling. Wood-style laminate flooring.