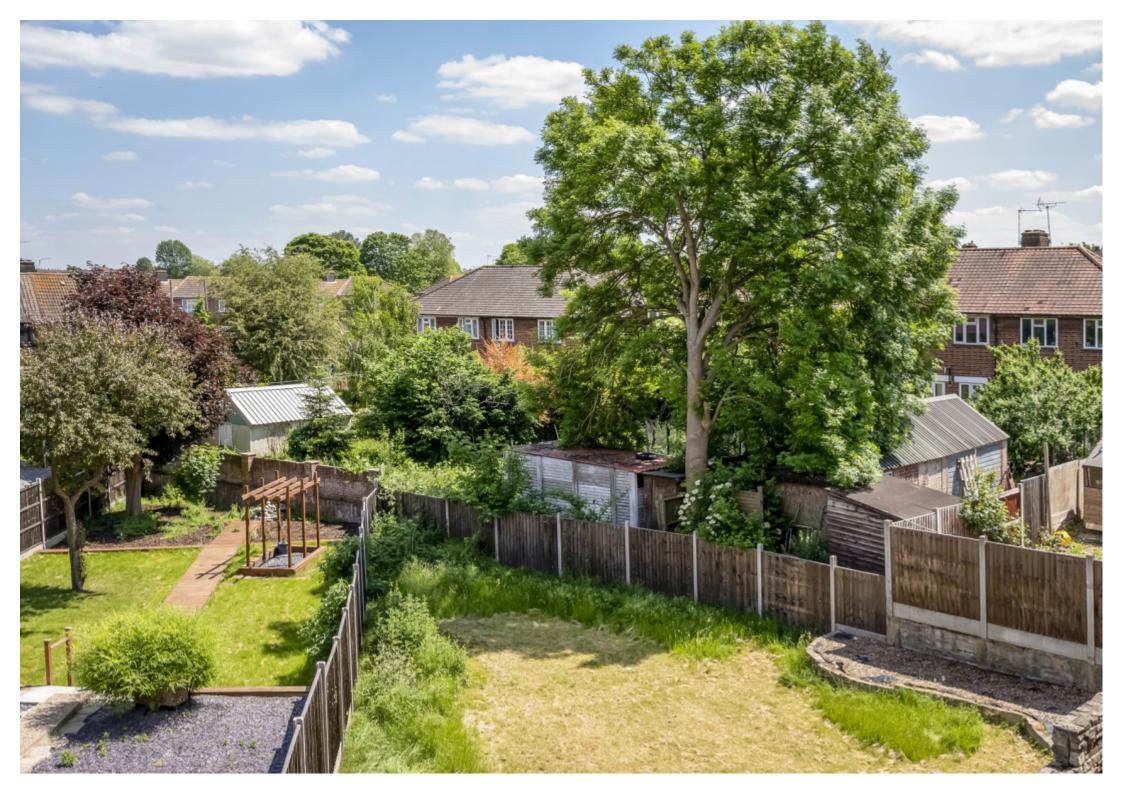

#### **Exterior**

Residents Communal Garden: Mainly laid to lawn.
Parking: Parking space within the residents' car park.

This floorplan is for illustrative purposes only and the location of doors, windows and other items are approximate.